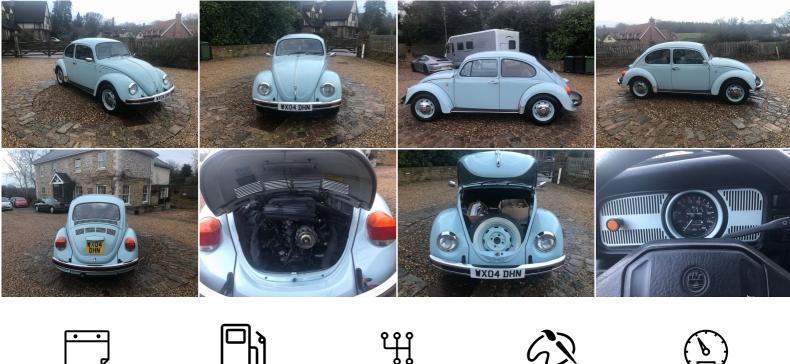

## DESCRIPTION

Collect or Delivery! 2004 VW Bettle 1598cc "Sedan Ultima Edicion" Last Edition Sedan. The Beetle ended in Germany in 1978 but they loved it in Mexico and carried on! It finally ended making them in 2003 so this Beetle was one of 3000th units of special production called Last Edition Sedan bought and moved to England in March 2004. It has a full service history. Any queries please give me a call on 07958 534930